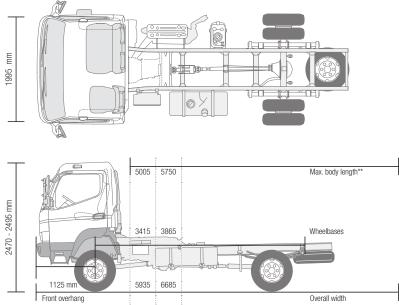

## **/D** ANTED CC10 А

| Model                             | Vehicle type        | 6C18 4x4         |      |              |        | 6C18D 4x4        |      |              |      |      |
|-----------------------------------|---------------------|------------------|------|--------------|--------|------------------|------|--------------|------|------|
|                                   | Cab type / Crew     | Wide, Single / 3 |      |              |        | Wide, Double / 7 |      |              |      |      |
|                                   | MB model code       | 46831512         |      | 46831712     |        | 46831514         |      | 46831714     |      | 4    |
|                                   | FUSO model code     | FGB71EL4SEAU     |      | FGB71GL4SEAU |        | FGB71EL4WEAU     |      | FGB71GL4WEAU |      |      |
| DIMENSIONS mm                     |                     |                  |      |              |        |                  |      |              |      |      |
| Wheelbase                         |                     | 3415             |      | 3865         |        | 341              | 5    |              | 3865 |      |
| Overall length                    |                     | 5935             |      | 6685         |        | 593              | 5    |              | 6685 |      |
| Cabin length                      |                     | 1625             |      |              | 2625   |                  |      |              |      |      |
| Overall width                     |                     |                  |      |              | 20     | 25               |      |              |      |      |
| Cabin width                       |                     |                  |      |              | 19     | 95               |      |              |      |      |
| Overall height                    |                     | 2475             |      | 2470         |        | 249              | 5    |              | 2490 |      |
| Fread                             | Front / Rear        | 1665 / 1560      |      |              |        |                  |      |              |      |      |
| Frame height (back of chassis)    |                     | 890              |      | 895          |        |                  | 89   | 0            |      |      |
| Cab to rear axle                  |                     | 2890             |      | 3340         |        | 189              | D    |              | 2340 |      |
| Cab to frame end                  |                     | 4285             |      | 5035         |        | 328              | 5    |              | 4035 |      |
| Max. body length**                |                     | 5005             |      | 5750         |        | 400              | 5    |              | 4750 |      |
| Frame width                       |                     | 750              |      |              |        |                  |      |              |      |      |
| Front overhang                    |                     |                  |      |              | 11     | 25               |      |              |      |      |
| Rear overhang (to frame end)      |                     | 1395             |      | 1695         |        | 139              | 5    |              | 1695 |      |
| Front axle to beginning of body   |                     |                  | 625  |              |        |                  | 162  | :5           |      |      |
| Recommended cab to body gap       |                     |                  |      |              | 10     | 0                |      |              |      |      |
| NEIGHTS kg                        |                     |                  |      |              |        |                  |      |              |      |      |
| Fotal curb weight*                |                     | 2815             |      | 2835         |        | 303              | 5    |              | 3055 |      |
|                                   | VFront* / Rear*     | 1855             | 960  | 1870         | 965    | 1990             | 1045 | 2015         |      | 1040 |
| Minimum vehicle weight            |                     |                  | 2900 |              |        |                  | 310  | 0            |      |      |
| Max. GVW / Max. GCW               |                     |                  |      |              | 6500 / | 10000            |      |              |      |      |
| Axle loads                        | Front / Rear        | 2800 / 6000      |      |              |        |                  |      |              |      |      |
| Frailing load                     | Braked / Non-braked |                  |      |              | 3500   | / 750            |      |              |      |      |
| Chassis Payload                   |                     | 3685             |      | 3665         |        | 346              | 5    |              | 3445 |      |
| CALCULATED PERFORMANCE            |                     |                  |      |              |        |                  |      |              |      |      |
| Max. speed w/o speed limiter      | km/h                |                  |      |              | 13     | 0                |      |              |      |      |
| Max. gradeability                 | (tan q)%            |                  |      |              | 3      | 9                |      |              |      |      |
| Min. turning radius (m)           | Curb to curb        | 13.5             |      | 15.1         |        | 13.              | 5    |              | 15.1 |      |
|                                   | wall to wall        | 14.9             |      | 16.5         |        | 14.9             | 9    |              | 16.5 |      |
| GROUND CLEARANCE AND APPROACH     | H-/DEPARTURE-ANGLE  |                  |      |              |        |                  |      |              |      |      |
| Ground clearance underneath axles | Front / Rear        |                  |      |              | 210/   | 185              |      |              |      |      |
|                                   |                     |                  |      |              |        |                  |      |              |      |      |