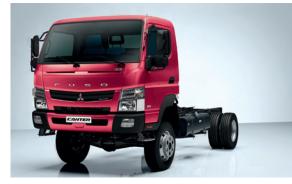

## **/D** ANTED CC10 А

| Model                             | Vehicle type        | 6C18 4x4         |      |              |        | 6C18D 4x4        |      |              |      |      |
|-----------------------------------|---------------------|------------------|------|--------------|--------|------------------|------|--------------|------|------|
|                                   | Cab type / Crew     | Wide, Single / 3 |      |              |        | Wide, Double / 7 |      |              |      |      |
|                                   | MB model code       | 46831512         |      | 46831712     |        | 46831514         |      | 46831714     |      | 4    |
|                                   | FUSO model code     | FGB71EL4SEAU     |      | FGB71GL4SEAU |        | FGB71EL4WEAU     |      | FGB71GL4WEAU |      |      |
| DIMENSIONS mm                     |                     |                  |      |              |        |                  |      |              |      |      |
| Wheelbase                         |                     | 3415             |      | 3865         |        | 341              | 5    |              | 3865 |      |
| Overall length                    |                     | 5935             |      | 6685         |        | 593              | 5    |              | 6685 |      |
| Cabin length                      |                     | 1625             |      |              | 2625   |                  |      |              |      |      |
| Overall width                     |                     |                  |      |              | 20     | 25               |      |              |      |      |
| Cabin width                       |                     |                  |      |              | 19     | 95               |      |              |      |      |
| Overall height                    |                     | 2475             |      | 2470         |        | 249              | 5    |              | 2490 |      |
| Fread                             | Front / Rear        | 1665 / 1560      |      |              |        |                  |      |              |      |      |
| Frame height (back of chassis)    |                     | 890              |      | 895          |        |                  | 89   | 0            |      |      |
| Cab to rear axle                  |                     | 2890             |      | 3340         |        | 189              | D    |              | 2340 |      |
| Cab to frame end                  |                     | 4285             |      | 5035         |        | 328              | 5    |              | 4035 |      |
| Max. body length**                |                     | 5005             |      | 5750         |        | 400              | 5    |              | 4750 |      |
| Frame width                       |                     | 750              |      |              |        |                  |      |              |      |      |
| Front overhang                    |                     |                  |      |              | 11     | 25               |      |              |      |      |
| Rear overhang (to frame end)      |                     | 1395             |      | 1695         |        | 139              | 5    |              | 1695 |      |
| Front axle to beginning of body   |                     |                  | 625  |              |        |                  | 162  | :5           |      |      |
| Recommended cab to body gap       |                     |                  |      |              | 10     | 0                |      |              |      |      |
| NEIGHTS kg                        |                     |                  |      |              |        |                  |      |              |      |      |
| Fotal curb weight*                |                     | 2815             |      | 2835         |        | 303              | 5    |              | 3055 |      |
|                                   | VFront* / Rear*     | 1855             | 960  | 1870         | 965    | 1990             | 1045 | 2015         |      | 1040 |
| Minimum vehicle weight            |                     |                  | 2900 |              |        |                  | 310  | 0            |      |      |
| Max. GVW / Max. GCW               |                     |                  |      |              | 6500 / | 10000            |      |              |      |      |
| Axle loads                        | Front / Rear        | 2800 / 6000      |      |              |        |                  |      |              |      |      |
| Frailing load                     | Braked / Non-braked |                  |      |              | 3500   | / 750            |      |              |      |      |
| Chassis Payload                   |                     | 3685             |      | 3665         |        | 346              | 5    |              | 3445 |      |
| CALCULATED PERFORMANCE            |                     |                  |      |              |        |                  |      |              |      |      |
| Max. speed w/o speed limiter      | km/h                |                  |      |              | 13     | 0                |      |              |      |      |
| Max. gradeability                 | (tan q)%            |                  |      |              | 3      | 9                |      |              |      |      |
| Min. turning radius (m)           | Curb to curb        | 13.5             |      | 15.1         |        | 13.              | 5    |              | 15.1 |      |
|                                   | wall to wall        | 14.9             |      | 16.5         |        | 14.9             | 9    |              | 16.5 |      |
| GROUND CLEARANCE AND APPROACH     | H-/DEPARTURE-ANGLE  |                  |      |              |        |                  |      |              |      |      |
| Ground clearance underneath axles | Front / Rear        |                  |      |              | 210/   | 185              |      |              |      |      |
|                                   |                     |                  |      |              |        |                  |      |              |      |      |