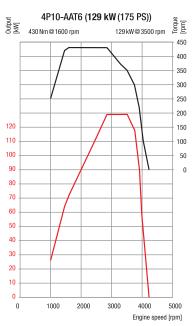

## **CANTER 6C18 (D) 4x4**

| heeal particulate filter<br>titonision statureatment<br>titonision statureatment<br>TO (as option)<br>Puge anax power A SIX With flange A SIX WI                           |                               |                        | Engine speed [rpm]                                                                                            |                                 |  |  |  |
|----------------------------------------------------------------------------------------------------------------------------------------------------------------------------------------------------------------------------------------------------------------------------------------------------------------------------------------------------------------------------------------------------------------------------------------------------------------------------------------------------------------------------------------------------------------------------------------------------------------------------------------------------------------------------------------------------------------------------------------------------------------------------------------------------------------------------------------------------------------------------------------------------------------------------------------------------------------------------------------------------------------------------------------------------------------------------------------------------------------------------------------------------------------------------------------------------------------------------------------------------------------------------------------------------------------------------------------------------------------------------------------------------------------------------------------------------------------------------------------------------------------------------------------------------------------------------------------------------------------------------------------------------------------------------------------------------------------------------------------------------------------------------------------------------------------------------------------------------------------------------------------------------------------------------------------------------------------------------------------------------------------------------------------------------------------------------------------------------------------------------------------------------------------|-------------------------------|------------------------|---------------------------------------------------------------------------------------------------------------|---------------------------------|--|--|--|
| bodel     4 stroke, hurbin-charged water cooled direct injection desele engine with intercooler       is dir dyinders     4 stroke, hurbin-charged water cooled direct injection desele engine with intercooler       is dir dyinders     1 line       fac. toropal (EC)     200 ml       fac. toro                                                                                                                                                                                                                                                                                                                                                                                                                                                                                                                                                                                                                                                                                                                                                                                                                                                                                                                                                                                                                                                                                                                                |                               | S                      |                                                                                                               |                                 |  |  |  |
| igne     4 stoke, hutotarged water cooled direct injection lineary injection linjectinal lineary injectin linjectin lineary injection l                                                                        |                               |                        |                                                                                                               |                                 |  |  |  |
| is dir diplinders i intervention i interventi intervention i intervention i intervention i intervention i int                                   |                               |                        |                                                                                                               |                                 |  |  |  |
| Item displacementSet 0lax. dropd (EC)                                                                                                                                                                                                                                                                                                                                                                                                                                                                                                                                                                                                                                                                                                                                                                                                                                                                                                                                                                                                                                                                                                                                                                                                                                                                                                                                                                                                                                                                                                                                                                                                                                                                                                                                                                                                                                                                                                                                                                                                                                                                                                                          |                               |                        |                                                                                                               |                                 |  |  |  |
| tax. orque (EE) so                                                                                                                                                                                                                                                                                                                                                                                                                                                                                                                                                                                                                                                                                                                                                                                                                                                                                                                                                                                                                                                                                                                                                                                                                                                                                                                                                                                                                                                                                                                                                                                                                                                                                                                                                                                                                                                                                                                                                                                                                                                                                                         |                               |                        |                                                                                                               |                                 |  |  |  |
| <table-container>ha. korque (EC) is ele partiolate filter is ele articulate filter is</table-container> |                               |                        |                                                                                                               |                                 |  |  |  |
| heeal particulate filter<br>titonision statureatment<br>titonision statureatment<br>TO (as option)<br>Puge anax power A SIX With flange A SIX WI                           | Max. output (EEC)             |                        | 129 kW (175 PS) / 3                                                                                           | 500 rpm                         |  |  |  |
| Attendor     Intersions diverse     Intersions diverse <thintersions diverse<="" th="">     Intersions diverse</thintersions>                                                                                                                                                                                                                                                                                                                                                                                                                                                                                                                                                                                                                                                                                                                                                                                      | Max. torque (EEC)             |                        | 430 Nm / 1600                                                                                                 | rpm                             |  |  |  |
| missions aftertreatmentImage: Second se                                                           | Diesel particulate filter     |                        |                                                                                                               |                                 |  |  |  |
| Initial priceImage: Image:                                                                        | Alternator                    |                        | A.C. 12 Volt, 140                                                                                             | Amp                             |  |  |  |
| Tig (as option)Type31 kW with flange31 kW for direct connected pumpsTorque at max power10101010101010101010101010101010101010101010101010101010101010101010101010101010101010101010101010101010101010101010101010101010101010101010101010101010101010101010101010101010101010101010101010101010101010101010101010101010101010101010101010101010101010101010101010101010101010101010101010101010101010101010101010101010101010101010101010101010<                                                                                                                                                                                                                                                                                                                                                                                                                                                                                                                                                                                                                                                                                                                                                                                                                                                                                                                                                                                                                                                                                                                                                                                                                                                                                                                                                                                                                                                                                                                                                                                                                                                                                                               | Emissions aftertreatment      |                        | EGR + SCR + DPF                                                                                               |                                 |  |  |  |
| Image at max power     Image at max power     Image at max power       PTO Ratio     1:0.644     1:0.638       PTO Speed at max power     Image at max power     Image at max power       PTO Speed at max power     Image at max power     Image at max power       PTO Speed at max power     Image at max power     Image at max power       PTO Speed at max power     Model     Model Speed at max power at power speed at max power at power speed at power speed at max power at power speed at powe                                                                                                                                                                                                                                                                                                                                                                          | Emissions level               |                        | Euro VI                                                                                                       |                                 |  |  |  |
| PT0 Ratio     1:0.634     1:0.638       PT0 speed at max power     1500 rpm       RNFE LINE     Model     M03855 (Manual transmission)       Tarasmission     Model     M03855 (Manual transmission)       Tarasmission     Type     Manual, 5 forward and 1 reverse speed       Gear ratio     5.494 - 3.193 - 1.689 - 1.000 - 0.723 Rev, 5.494       inal reduction gear     Ratio     4.875       RATASTS     Formation     10.633       Rating     2000 Kg / 6000 kg       rout ade / Rear ade     Model     F200TW / R03ST       Rating     2005/75R17.5C 124/122 M       Sterring     Cather and the rear optimized rolling resistance tyres       The Rating     Steering bevel gear and power steering with rack & pinion gear, tilt and telescopic column with steering lock       Ratering     Steering bevel gear and power steering with rack & pinion (320 x 75.2L) / Jrum                                                                                                                                                                                                                                                                                                                                                                                                                                                                                                                                                                                                                                                                                                                                                | PTO (as option)               | Туре                   | 31 kW with flange                                                                                             | 31kW for direct connected pumps |  |  |  |
| PT0 speed at max power     100 rpm       RIVE LINE                                                                                                                                                                                                                                                                                                                                                                                                                                                                                                                                                                                                                                                                                                                                                                                                                                                                                                                                                                                                                                                                                                                                                                                                                                                                                                                                                                                                                                                                                                                                                                                                                                                                                                                                                                                                                                                                                                                                                                                                                                                                                                             |                               | Torque at max power    | 196 Nm                                                                                                        |                                 |  |  |  |
| NWE LINE     Model     Modes       ransmission     Model     M03855 (Manual transmission)       Type     Manual, 5 forward and 1 reverse speed       Gear ratio     5.494 - 3.193 - 1.689 - 1.000 - 0.723 Rev. 5.494       inal reduction gear     Ratio     4.875       MASSIS     Model     F200TW / R03ST       rataxle / Rear axle     Model     F200TW / R03ST       rataxle / Rear axle     Model     F200TW / R03ST       rating     2800 kg / 6000 kg       yre     Single front, dual rear, optimized rolling resistance tyres       rating     2805/75R17.5C 124/122 M       Single front, dual rear, optimized rolling resistance tyres     17.5 x 6.00 - 127 - 91 - 6 Stud       thereing     Siteering bevel gear and power steering with rack & pinion gear, tilt and telescopic column with steering lock       trake     Fort / Rear     Drum (320 x 75.21 / Drum (320 x 110)       trake     Mainagi     Mechanical, internal expanding type mounted on the rear end of the transmission case       transe     Front / Rear     Semi-elliptic laminatel leaf spring with shock absorbers and stabilizer       transe     Type     C-Profile ladder frame       tanal     Gem                                                                                                                                                                                                                                                                                                                                                                                                                                                                                                                                                                                                                                                                                                                                                                                                                                                                                                                                                                  |                               | PTO Ratio              | 1:0.644                                                                                                       | 1:0.638                         |  |  |  |
| nameModelM038S5 (Manual transmission)TypeManual, 5 forward and 1 reverse speedGear ratio5,494 - 3,193 - 1,689 - 1,000 - 0,723 Rev. 5,494inal reductor gearRatio4,875HASSISTorit are axieModelF200TW / R035TYreeModelF200TW / R035TYreeModelSingle front, dual rear, optimized rolling resistance tyresYreeSingle front, dual rear, optimized rolling resistance tyresYreeSteering bevel gear and power steering with rack & pinion gear, tilt and telescopic column with steering lockYreeSteering bevel gear and power steering with rack & pinion gear, tilt and telescopic column with steering lockYreeSteering bevel gear and power steering with rack & pinion gear, tilt and telescopic column with steering lockYreeMorieYrein (RearTuru (320 X 75,21) / Drum (320 x 110)Yrein RearMechanical, internal expanding type mounted on the rear end of the transmission caseYrein RearSteering Expension (Single front, dual rear, optimized 50 kW)Yrein RearSteering High Steering With rack a box borbers and stabilizerYrein RearSteering High Steering With rack a box borbers and stabilizerYrein RearSteering High Steering With rack a box borbers and stabilizerYrein RearSteering High Steering With shock absorbers and stabilizerYrein RearSteering High Steering High St                                                                                                                                                                                                                                                                                                                                                                                                                                                                                                                                                                                                                                                                                  |                               | PTO speed at max power | 1500 rpm                                                                                                      |                                 |  |  |  |
| Type     Manual,5 forward and 1 reverse speed       Gear ratio     5.494 - 3.193 - 1.689 - 1.000 - 0.723 Rev. 5.494       inal reduction gear     Ratio     4.875       HARSSIS       Torit axle / Rear axle     Model     F200TW / R035T       Rating     2800 kg / 6000 kg     2800 kg / 6000 kg       Yre     Affig     205/75817.50 124/122 M       Torit axle / Rear axle     Model     205/75817.50 124/122 M       Yre     16       Afficient dual rear, optimized rolling resistance tyres       Yre     17.5 x 6.00 - 127 - 91 - 6 Stud       View     Steering bevel gear and power steering with rack & pinion gear, tilt and telescopic column with steering lock       Kervice     Hydraulic vacuum assisted 2 circuit split system       Fort / Rear     Drum (320 x 75,21/ ) Drum (320 x 110)       Affiging     Mechanical, internal expanding type mounted on the rear end of the transmission case       Affiging     Steenisel Joint (1101)                                                                                                                                                                                                                                                                                                                                                                                                                                                                                                                                                                                                                                                                                                                                                                                                                                                                                                                                                                                                                                                                                                                                                                                                 | DRIVE LINE                    |                        |                                                                                                               |                                 |  |  |  |
| fear ratio     5.494 - 3.193 - 1.689 - 1.000 - 0.723 Rev. 5.494       inal reduction gear     Ratio     4.875       HASSIS       inal xdv / Rear axle     Model     F200TW / R035T       rating     2800 kg / 6000 kg       rating     Service     17.5 x 6.00 - 127 - 91 - 6 Stud       rating     Service     Hydratilevacuum assisted 2 circuit spilt system       rating     Service     Hydratilevacuum assisted 2 circuit spilt system       rating     Mechanical, internal expanding type mounted on the rear end of t                                                                                                                                                                                                                                                                                                                                                                                                                                                                                                                                                                                                                                                                                                                                                                                                                                                                                                                                                                                                                                                                                                                       | Fransmission                  | Model                  | M038S5 (Manual transmission)                                                                                  |                                 |  |  |  |
| Initial reduction gear     Ratio     4.875       HASSIS     View     F200TW / R035T       ront axle / Rear axle     Model     F200TW / R035T       Rating     2800 kg / 6000 kg       yre     Provide     205/75R17.5C 124/122 M       yre     Provide     TOTAL Stander of the sta                                                                                                                                                                                                                                                                                                                                                             |                               | Туре                   | Manual, 5 forward and 1 reverse speed                                                                         |                                 |  |  |  |
| HASSIS     Model     F200TW / R03ST       ront axle / Rear axle     Model     F200TW / R03ST       Rating     2800 kg / 6000 kg       yre     205/75R17.5C 124/122 M       Yre     Constraints       Vheel     17.5 x 6.00 - 127 - 9t - 6 Stud       Kterring     Left hand drive       Steering bevel gear and power steering with rack & pinion gear, tilt and telescopic column with steering lock       Kterring     Steering bevel gear and power steering with rack & pinion gear, tilt and telescopic column with steering lock       Kterring     Service       Pront / Rear     Drum (320 x 75,21) / Drum (320 x 110)       Parking     Mechanical, internal expanding type mounted on the rear end of the transmission case       Auxiliary     Exhaust brake (50 kW)       Ruspension     Front / Rear     Semi-elliptic laminated leaf spring with shock absorbers and stabilizer       rame     Type     C-Profile ladder frame       tue tank capacity     Tou 1     1001                                                                                                                                                                                                                                                                                                                                                                                                                                                                                                                                                                                                                                                                                                                                                                                                                                                                                                                                                                                                                                                                                                                                                                        |                               | Gear ratio             | 5.494 - 3.193 - 1.689 - 1.000 - 0.723 Rev. 5.494                                                              |                                 |  |  |  |
| Front axle / Rear axleModelF200TW / R035TRating2800 kg / 6000 kgyre $2800 kg / 6000 kg$ yre $205/75R17.5C124/122 M$ VheelSingle front, dual rear, optimized rolling resistance tyresVheel $17.5 x 6.00 \cdot 127 \cdot 9t - 6 Stud$ Steering $205/75R17.5C124/122 M$ Steering bevel gear and power steering with rack & pinion gear, tilt and telescopic column with steering lockSteering bevel gear and power steering with rack & pinion gear, tilt and telescopic column with steering lockFront / RearFront / RearFront / RearDrum (320 x 75,2L) / Drum (320 x 110)ParkingMechanical, internal expanding type mounted on the rear end of the transmission caseAuxliarySteerin elliptic laminated leaf spring with shock absorbers and stabilizerrameTypeC-Profile ladder framewit lank capacity1001                                                                                                                                                                                                                                                                                                                                                                                                                                                                                                                                                                                                                                                                                                                                                                                                                                                                                                                                                                                                                                                                                                                                                                                                                                                                                                                                                       | Final reduction gear          | Ratio                  | 4.875                                                                                                         |                                 |  |  |  |
| Rating     Rating     2800 kg / 6000 kg       iver     205/75R17.5C 124/122 M       Vere     Single front, dual rear, optimized rolling resistance tyres       Vheel     17.5 x 6.00 - 127 - 9t - 6 Stud       Iterating     Steering bevel gear and power steering with rack & pinion gear, tilt and telescopic column with steering lock       Iterates     Service     Hydraulic vacuum assisted 2 circuit split system       Ford / Rear     Drum (320 x 75,2L) / Drum (320 x 110)       Parking     Mechanical, internal expanding type mounted on the rear end of the transmission case       Auxiliary     Steerin-Stemi-Leiptic laminated leaf spring with shock absorbers and stabilizer       rare     Top / Rear     Semi-elliptic laminated leaf spring with shock absorbers and stabilizer       rare     Top / Rear     Semi-elliptic laminated leaf spring with shock absorbers and stabilizer       rare     Top / Rear     Semi-elliptic laminated leaf spring with shock absorbers and stabilizer                                                                                                                                                                                                                                                                                                                                                                                                                                                                                                                                                                                                                                                                                                                                                                                                                                                                                                                                                                                                                                                                                                                                            | CHASSIS                       |                        |                                                                                                               |                                 |  |  |  |
| yreImage: Constraint of the second secon                                                          | Front axle / Rear axle        | Model                  | F200TW / R035T                                                                                                |                                 |  |  |  |
| Image: system     Single front, dual rear, optimized rolling resistance tyres       Wheel     17.5 x 6.00 - 127 - 9t - 6 Stud       Itering     Itering       Itering     Itering bevel gear and power steering with rack & pinion gear, tilt and telescopic column with steering lock       Iterating     Service       Iterating     Front / Rear       Iterating     Mechanical, internal expanding type mounted on the rear end of the transmission case       Iterating     Front / Rear       Iterating     Semi-elliptic laminated leaf spring with shock absorbers and stabilizer       Iterating     Iterating       Iterating     Iterating type       Iterating     Iterating type                                                                                                                                                                                                                                                                                                                                                                                                                                                                                                                                                                                                                                                                                                                                                                                                                                                                                                                                                                                                                                                                                                                                                                                                                                                                                                                                                                                                                                                                  |                               | Rating                 | 2800 kg / 6000 kg                                                                                             |                                 |  |  |  |
| Weel     17.5 x 6.00 - 127 - 9t - 6 Stud       Steering     Left hand drive       Steering bevel gear and power steering with rack & pinion gear, tilt and telescopic column with steering lock       Brake     Service     Hydraulic vacuum assisted 2 circuit split system       Front / Rear     Drum (320 x 75,2L) / Drum (320 x 110)       Parking     Mechanical, internal expanding type mounted on the rear end of the transmission case       Auxiliary     Semi-elliptic laminated leaf spring with shock absorbers and stabilizer       Grame     Type     C-Profile ladder frame       Yue tank capacity     Type     Tot                                                                                                                                                                                                                                                                                                                                                                                                                                                                                                                                                                                                                                                                                                                                                                                                                                                                                                                                                                                                                                                                                                                                                                                                                                                                                                                                                                                                                                                                                                                          | Tyre                          |                        | · ·                                                                                                           |                                 |  |  |  |
| Externing     Left hand drive       Steering bevel gear and power steering with rack & pinion gear, tilt and telescopic column with steering lock       Arrake     Service       Front / Rear     Drum (320 x 75,2L) / Drum (320 x 110)       Parking     Mechanical, internal expanding type mounted on the rear end of the transmission case       Auxiliary     Semi-elliptic laminated leaf spring with shock absorbers and stabilizer       rame     Type     C-Profile ladder frame       wel tank capacity     IOI     1001                                                                                                                                                                                                                                                                                                                                                                                                                                                                                                                                                                                                                                                                                                                                                                                                                                                                                                                                                                                                                                                                                                                                                                                                                                                                                                                                                                                                                                                                                                                                                                                                                             |                               |                        | Single front, dual rear, optimized rolling resistance tyres                                                   |                                 |  |  |  |
| ArrayServiceSteering bevel gear and power steering with rack & pinion gear, tilt and telescopic column with steering lockbrakeServiceHydraulic vacuum assisted 2 circuit split systemFront / RearDrum (320 x 75,2L) / Drum (320 x 110)ParkingMechanical, internal expanding type mounted on the rear end of the transmission caseAuxiliaryExhaust brake (50 kW)augensionFront / RearTypeOre C-Profile ladder frameaugensionImage: ServiceaugensionImage: ServiceaugensionIma                                                                                                                                                                                                                                                                                                                                                                                                                                                                                                                                                                                                                                                                                                                                                                                                                                                                                                                                                                                                                                                             | Wheel                         |                        |                                                                                                               |                                 |  |  |  |
| Bervice     Hydraulic vacuum assisted 2 circuit split system       Front / Rear     Drum (320 x 75,2L) / Drum (320 x 110)       Parking     Mechanical, internal expanding type mounted on the rear end of the transmission case       Auxiliary     Exhaust brake (50 kW)       Suspension     Front / Rear       Type     C-Profile ladder frame       Yuel tank capacity     100 l                                                                                                                                                                                                                                                                                                                                                                                                                                                                                                                                                                                                                                                                                                                                                                                                                                                                                                                                                                                                                                                                                                                                                                                                                                                                                                                                                                                                                                                                                                                                                                                                                                                                                                                                                                          | Steering                      |                        | Left hand drive                                                                                               |                                 |  |  |  |
| Front / Rear Drum (320 x 75,2L) / Drum (320 x 10)   Parking Mechanical, internal expanding type mounted on the rear end of the transmission case   Auxiliary Exhaust brake (50 kW)   Buspension Front / Rear   Type C-Profile ladder frame   Bust capacity Image: C-Profile ladder frame                                                                                                                                                                                                                                                                                                                                                                                                                                                                                                                                                                                                                                                                                                                                                                                                                                                                                                                                                                                                                                                                                                                                                                                                                                                                                                                                                                                                                                                                                                                                                                                                                                                                                                                                                                                                                                                                       |                               |                        | Steering bevel gear and power steering with rack & pinion gear, tilt and telescopic column with steering lock |                                 |  |  |  |
| Parking     Mechanical, internal expanding type mounted on the rear end of the transmission case       Auxiliary     Exhaust brake (50 kW)       Suspension     Front / Rear       Type     C-Profile ladder frame       Yeu tank capacity     Image: Comparison of the transmission case                                                                                                                                                                                                                                                                                                                                                                                                                                                                                                                                                                                                                                                                                                                                                                                                                                                                                                                                                                                                                                                                                                                                                                                                                                                                                                                                                                                                                                                                                                                                                                                                                                                                                                                                                                                                                                                                      | Brake                         | Service                |                                                                                                               |                                 |  |  |  |
| Auxiliary Exhaust brake (50 kW)   Suspension Front / Rear   Type C-Profile ladder frame   Surgension 100 l                                                                                                                                                                                                                                                                                                                                                                                                                                                                                                                                                                                                                                                                                                                                                                                                                                                                                                                                                                                                                                                                                                                                                                                                                                                                                                                                                                                                                                                                                                                                                                                                                                                                                                                                                                                                                                                                                                                                                                                                                                                     |                               | Front / Rear           | Drum (320 x 75,2L) / Drum (320 x 110)                                                                         |                                 |  |  |  |
| Buspension     Front / Rear     Semi-elliptic laminated leaf spring with shock absorbers and stabilizer       irrame     Type     C-Profile ladder frame       iruel tank capacity     Image: Compare the tank capacity of tank capacity     100 l                                                                                                                                                                                                                                                                                                                                                                                                                                                                                                                                                                                                                                                                                                                                                                                                                                                                                                                                                                                                                                                                                                                                                                                                                                                                                                                                                                                                                                                                                                                                                                                                                                                                                                                                                                                                                                                                                                             |                               | Parking                |                                                                                                               |                                 |  |  |  |
| Buspension     Front / Rear     Semi-elliptic laminated leaf spring with shock absorbers and stabilizer       irrame     Type     C-Profile ladder frame       iruel tank capacity     Image: Compare the tank capacity of tank capacity     100 l                                                                                                                                                                                                                                                                                                                                                                                                                                                                                                                                                                                                                                                                                                                                                                                                                                                                                                                                                                                                                                                                                                                                                                                                                                                                                                                                                                                                                                                                                                                                                                                                                                                                                                                                                                                                                                                                                                             |                               |                        |                                                                                                               |                                 |  |  |  |
| irame Type C-Profile ladder frame                                                                                                                                                                                                                                                                                                                                                                                                                                                                                                                                                                                                                                                                                                                                                                                                                                                                                                                                                                                                                                                                                                                                                                                                                                                                                                                                                                                                                                                                                                                                                                                                                                                                                                                                                                                                                                                                                                                                                                                                                                                                                                                              | Suspension                    |                        |                                                                                                               |                                 |  |  |  |
| iuel tank capacity 100 l                                                                                                                                                                                                                                                                                                                                                                                                                                                                                                                                                                                                                                                                                                                                                                                                                                                                                                                                                                                                                                                                                                                                                                                                                                                                                                                                                                                                                                                                                                                                                                                                                                                                                                                                                                                                                                                                                                                                                                                                                                                                                                                                       | Frame                         |                        |                                                                                                               |                                 |  |  |  |
|                                                                                                                                                                                                                                                                                                                                                                                                                                                                                                                                                                                                                                                                                                                                                                                                                                                                                                                                                                                                                                                                                                                                                                                                                                                                                                                                                                                                                                                                                                                                                                                                                                                                                                                                                                                                                                                                                                                                                                                                                                                                                                                                                                | Fuel tank capacity            |                        |                                                                                                               |                                 |  |  |  |
|                                                                                                                                                                                                                                                                                                                                                                                                                                                                                                                                                                                                                                                                                                                                                                                                                                                                                                                                                                                                                                                                                                                                                                                                                                                                                                                                                                                                                                                                                                                                                                                                                                                                                                                                                                                                                                                                                                                                                                                                                                                                                                                                                                | Electrical system – batteries |                        |                                                                                                               | 60 A(EN))                       |  |  |  |